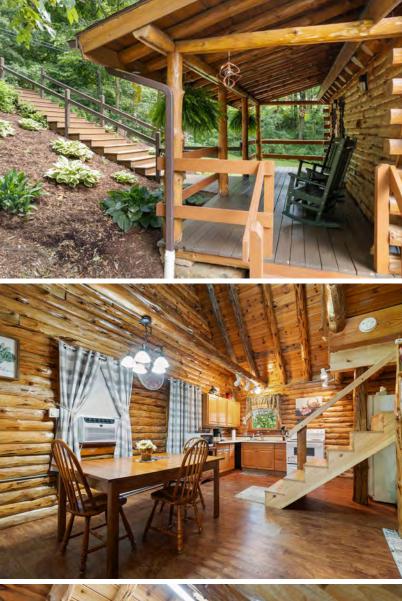

### **REAL ESTATE**

Nestled on a country road is a one-bed, onebath log home in a private setting on 1.5 acres. The home features an inviting front porch, open concept eat-in kitchen and living room with vaulted ceilings, one full bathroom with walk-in shower, and a lofted bedroom. Full, walk-out basement with access to a private patio overlooking the scenic backyard. Currently being used as an Airbnb. Comes fully furnished. Just minutes to the heart of Amish Country. Wayne Co. parcel #76-02386.000. Half year taxes are \$879. Bank financing available to qualified bidders. Ask auctioneer on how to use your current property to buy this one!