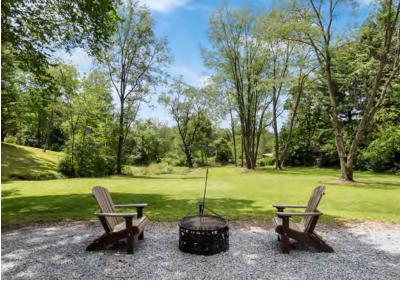

### **REAL ESTATE**

Nestled on a country road is a one-bed, onebath log home in a private setting on 1.5 acres. The home features an inviting front porch, open concept eat-in kitchen and living room with vaulted ceilings, one full bathroom with walk-in shower, and a lofted bedroom. Full, walk-out basement with access to a private patio overlooking the scenic backyard. Currently being used as an Airbnb. Comes fully furnished. Just minutes to the heart of Amish Country. Wayne Co. parcel #76-02386.000. Half year taxes are \$879. Bank financing available to qualified bidders. Ask auctioneer on how to use your current property to buy this one!