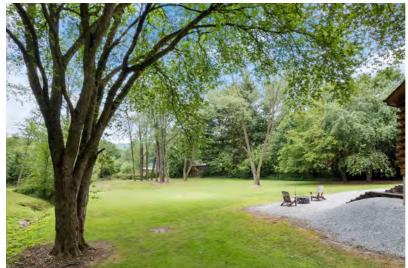

### **REAL ESTATE**

Nestled on a country road is a one-bed, onebath log home in a private setting on 1.5 acres. The home features an inviting front porch, open concept eat-in kitchen and living room with vaulted ceilings, one full bathroom with walk-in shower, and a lofted bedroom. Full, walk-out basement with access to a private patio overlooking the scenic backyard. Currently being used as an Airbnb. Comes fully furnished. Just minutes to the heart of Amish Country. Wayne Co. parcel #76-02386.000. Half year taxes are \$879. Bank financing available to qualified bidders. Ask auctioneer on how to use your current property to buy this one!