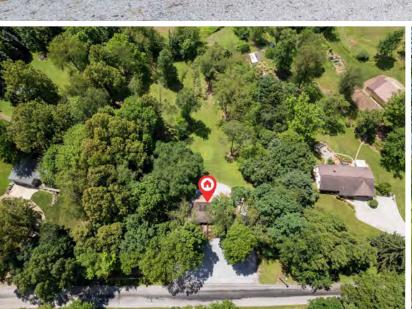

### LOG HOME ON 1.5 ACRES Sugar Creek Twp. Wayne Co. Dalton LSD

### 17795 WITHRICH RD., DALTON, OH 44618

www.kikoauctions.com 800.533.5456

### **REAL ESTATE**

Nestled on a country road is a one-bed, onebath log home in a private setting on 1.5 acres. The home features an inviting front porch, open concept eat-in kitchen and living room with vaulted ceilings, one full bathroom with walk-in shower, and a lofted bedroom. Full, walk-out basement with access to a private patio overlooking the scenic backyard. Currently being used as an Airbnb. Comes fully furnished. Just minutes to the heart of Amish Country. Wayne Co. parcel #76-02386.000. Half year taxes are \$879. Bank financing available to qualified bidders. Ask auctioneer on how to use your current property to buy this one!