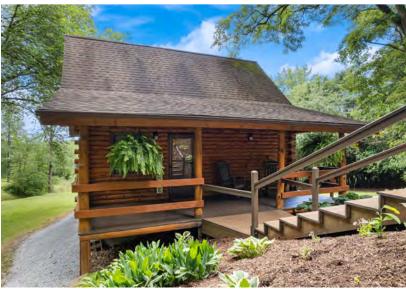

### **REAL ESTATE**

Nestled on a country road is a one-bed, onebath log home in a private setting on 1.5 acres. The home features an inviting front porch, open concept eat-in kitchen and living room with vaulted ceilings, one full bathroom with walk-in shower, and a lofted bedroom. Full, walk-out basement with access to a private patio overlooking the scenic backyard. Currently being used as an Airbnb. Comes fully furnished. Just minutes to the heart of Amish Country. Wayne Co. parcel #76-02386.000. Half year taxes are \$879. Bank financing available to qualified bidders. Ask auctioneer on how to use your current property to buy this one!